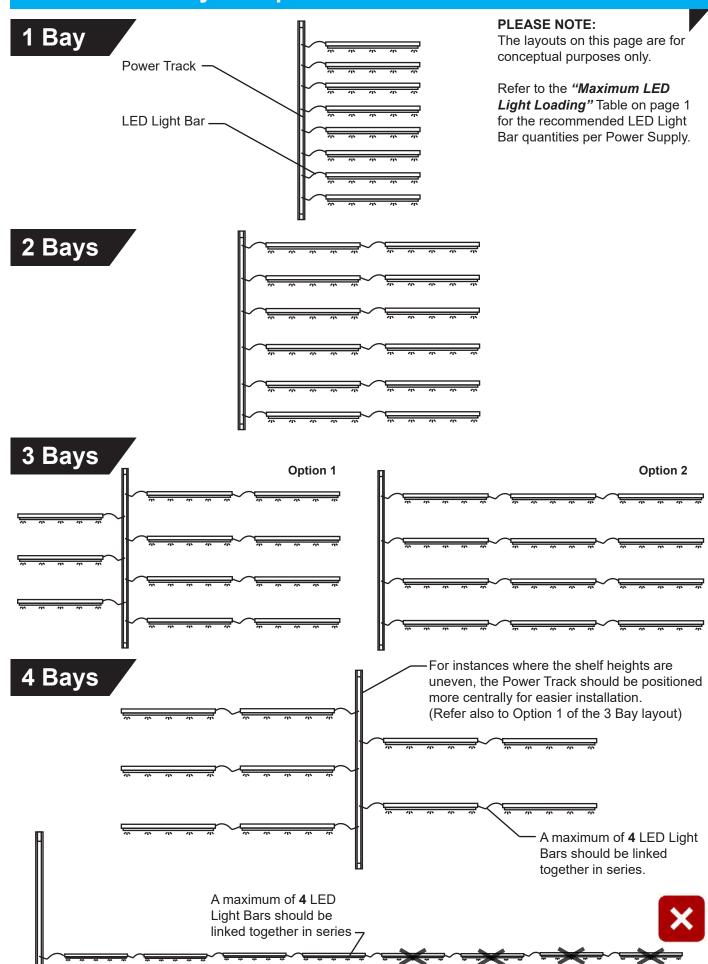

# **Power Track Layout Options**

### **Pelmet & In-Series Options**

#### **PLEASE NOTE:**

The layouts on this page are for conceptual purposes only.

Refer to the "Maximum LED Light Loading" Table on page 1 for the recommended LED Light Bar quantities per Power Supply.

A maximum of 4 LED Light Bars should be linked together in series