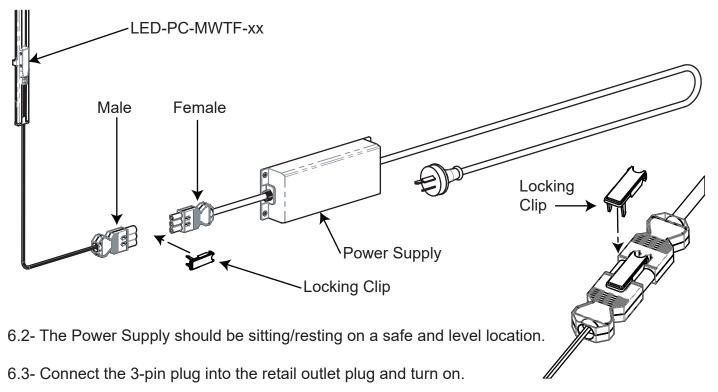

# **Step 6 - Attach Power Supply**

6.1- Attach LED-PC-MWTF-xx (Power Track to Power Supply Connector) to the Power Supply plug. Use the Locking Clip to secure the 2 plugs together; preventing them from coming apart.

**E** - Power Track to Power Supply Connector:

| Cable Length: | 1000mm         |                |
|---------------|----------------|----------------|
| Colour:       | Black          | White          |
| SKU:          | LED-PC-MWTF-BK | LED-PC-MWTF-WT |