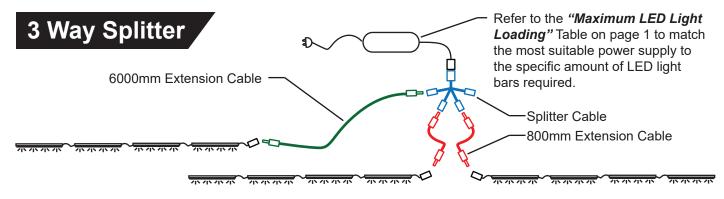

# **Power Track Layout Options**

### **Pelmet & In-Series Options**

#### **Accessories required-**

#### **Splitter Cable:**

Cable Length:

400mm

Colour: SKU:

Colour: Cable Length:

SKU:

Black LED-PC-MW-4SPL-BK LED-PC-MW-2SPL-BK

#### **PLEASE NOTE:**

The layouts on this page are for conceptual purposes only.

Refer to the "Maximum LED Light Loading" Table on page 1 for the recommended LED Light Bar quantities per Power Supply.

#### **Extension Cables:**

800mm

6000mm -

| Bla            | ack               | White            |                   |  |
|----------------|-------------------|------------------|-------------------|--|
| 800mm          | 6000mm            | 800mm            | 6000mm            |  |
| D-PC-PL-800-BK | LED-PC-PL-6000-BK | LED-PC-PL-800-WT | LED-PC-PL-6000-WT |  |