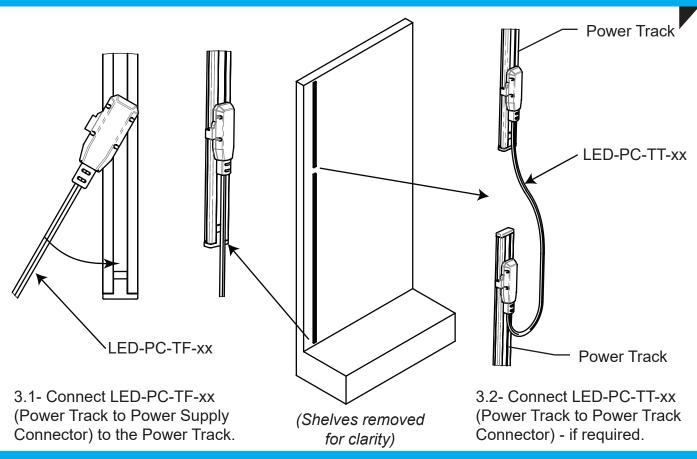

-----------|-------------------|------------------|-------------------|--|
| 800mm          | 6000mm            | 800mm            | 6000mm            |  |
| D-PC-PL-800-BK | LED-PC-PL-6000-BK | LED-PC-PL-800-WT | LED-PC-PL-6000-WT |  |



A maximum of 4 LED Light Bars should be linked together in series









### **Step 1 - Identify Power Tracks required**



### Step 2 - Attach Power Track(s)

Assemble the Power Track(s) to the back wall of the gondola. Starting from the top, slide the Power Track down behind the existing shelves.



2.1- For gondolas with a sheetmetal backing, use the magnetic tape to stick the Power Track on.



2.2- For gondolas with a timber backing, use self tapping screws the assemble the Power Track. (Pilot holes recommended)

# **Step 3 - Attach Connectors**



## Step 4 - Attach LED Light Bars

Attach the LED Light Bars to the shelf.

- 4.1- For metal and wire shelves, use the integrated magnets supplied.
- 4.2- For timber shelves, use the U-Clips (LED-FL-U-CLIP). Pre-screw the clips into the timber shelf before attaching the LED Light Bars.



# **Step 5 - Assemble the LED Light Bar Connectors**



# **Step 6 - Attach Power Supply**

6.1- Attach LED-PC-MWTF-xx (Power Track to Power Supply Connector) to the Power Supply plug. Use the Locking Clip to secure the 2 plugs together; preventing them from coming apart.



6.4- Check that all LED Light Bars are on and working.





| <ul><li>Installation Checklist</li><li>1. Before installation, check that all parts have been unpacked and checked</li></ul> |