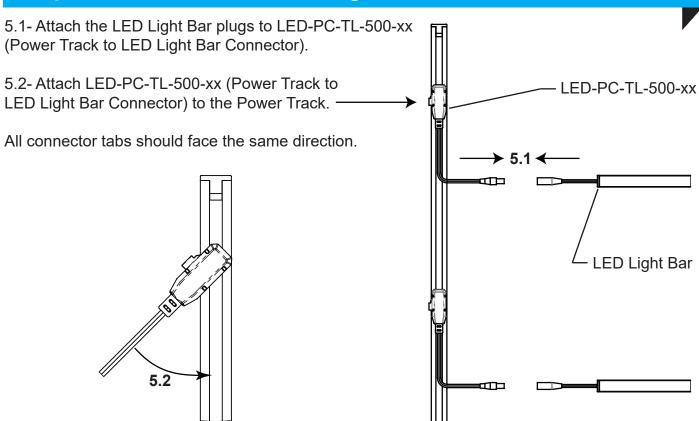

# **Step 3 - Attach Connectors**

**D** - Power Track to LED Light Bar Connector:

| Cable Length: | 500mm            |                  |
|---------------|------------------|------------------|
| Colour:       | Black            | White            |
| SKU:          | LED-PC-TL-500-BK | LED-PC-TL-500-WT |