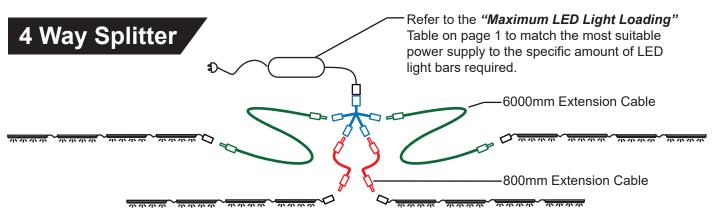

# **Power Track Layout Options**

### **Pelmet & In-Series Options**

#### **Accessories required-**

#### **Splitter Cable:**

Cable Length:

400mm

Colour: SKU:

Colour: Cable Length:

SKU:

Black LED-PC-MW-4SPL-BK LED-PC-MW-2SPL-BK

#### **PLEASE NOTE:**

The layouts on this page are for conceptual purposes only.

Refer to the "Maximum LED Light Loading" Table on page 1 for the recommended LED Light Bar quantities per Power Supply.

#### **Extension Cables:**

800mm

6000mm -

| Bla            | ack               | White            |                   |  |
|----------------|-------------------|------------------|-------------------|--|
| 800mm          | 6000mm            | 800mm            | 6000mm            |  |
| D-PC-PL-800-BK | LED-PC-PL-6000-BK | LED-PC-PL-800-WT | LED-PC-PL-6000-WT |  |