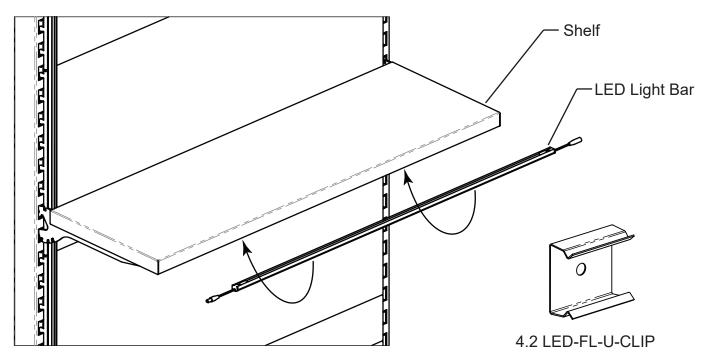

## Step 4 - Attach LED Light Bars

Attach the LED Light Bars to the shelf.

- 4.1- For metal and wire shelves, use the integrated magnets supplied.
- 4.2- For timber shelves, use the U-Clips (LED-FL-U-CLIP). Pre-screw the clips into the timber shelf before attaching the LED Light Bars.