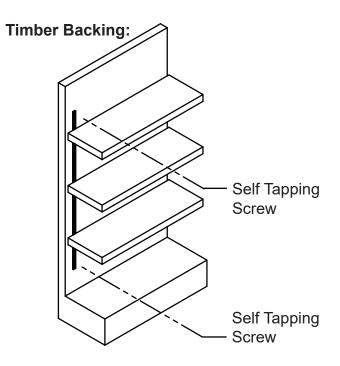

2.2- For gondolas with a timber backing, use self tapping screws the assemble the Power Track. (Pilot holes recommended)