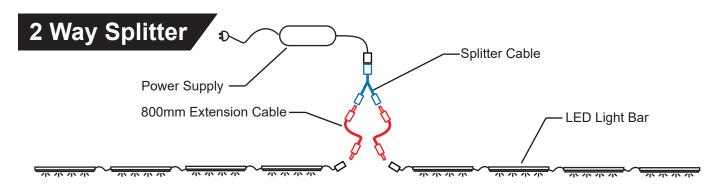

# **Power Track Layout Options**

### **Pelmet & In-Series Options**

#### **Accessories required-**

#### **Splitter Cable:**

Cable Length:

400mm

Colour: SKU:

Colour: Cable Length:

SKU:

Black LED-PC-MW-4SPL-BK LED-PC-MW-2SPL-BK

#### **PLEASE NOTE:**

The layouts on this page are for conceptual purposes only.

Refer to the "Maximum LED Light Loading" Table on page 1 for the recommended LED Light Bar quantities per Power Supply.

#### **Extension Cables:**

800mm

6000mm -

| Bla            | ack               | White            |                   |  |
|----------------|-------------------|------------------|-------------------|--|
| 800mm          | 6000mm            | 800mm            | 6000mm            |  |
| D-PC-PL-800-BK | LED-PC-PL-6000-BK | LED-PC-PL-800-WT | LED-PC-PL-6000-WT |  |