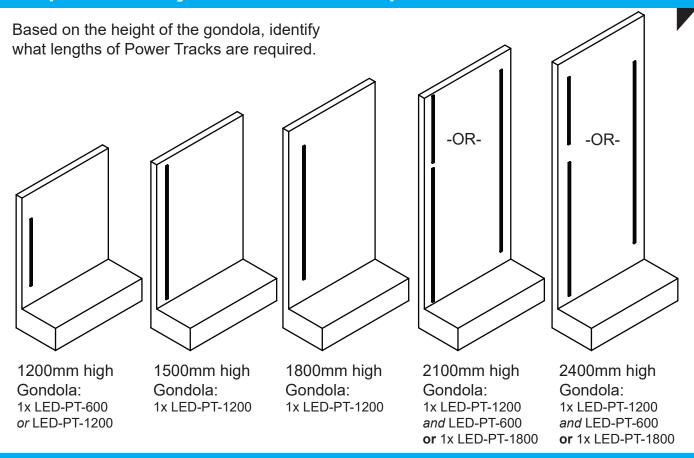

:

400mm

Colour: SKU:

Colour: Cable Length:

SKU:

Black LED-PC-MW-4SPL-BK LED-PC-MW-2SPL-BK



#### **PLEASE NOTE:**

The layouts on this page are for conceptual purposes only.

Refer to the "Maximum LED Light Loading" Table on page 1 for the recommended LED Light Bar quantities per Power Supply.

#### **Extension Cables:**

800mm

6000mm -



| Bla            | ack               | White            |                   |  |
|----------------|-------------------|------------------|-------------------|--|
| 800mm          | 6000mm            | 800mm            | 6000mm            |  |
| D-PC-PL-800-BK | LED-PC-PL-6000-BK | LED-PC-PL-800-WT | LED-PC-PL-6000-WT |  |



A maximum of 4 LED Light Bars should be linked together in series









### **Step 1 - Identify Power Tracks required**



### Step 2 - Attach Power Track(s)

Assemble the Power Track(s) to the back wall of the gondola. Starting from the top, slide the Power Track down behind the existing shelves.



2.1- For gondolas with a sheetmetal backing, use the magnetic tape to stick the Power Track on.



2.2- For gondolas with a timber backing, use self tapping screws the assemble the Power Track. (Pilot holes recommended)

# **Step 3 - Attach Connectors**



## Step 4 - Attach LED Light Bars

Attach the LED Light Bars to the shelf.

- 4.1- For metal and wire shelves, use the integrated magnets supplied.
- 4.2- For timber shelves, use the U-Clips (LED-FL-U-CLIP). Pre-screw the clips into the timber shelf before attaching the LED Light Bars.



# **Step 5 - Assemble the LED Light Bar Connectors**



# **Step 6 - Att