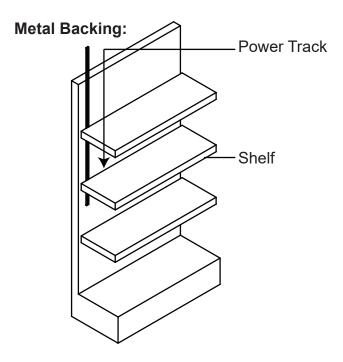

### Step 2 - Attach Power Track(s)

Assemble the Power Track(s) to the back wall of the gondola. Starting from the top, slide the Power Track down behind the existing shelves.

2.1- For gondolas with a sheetmetal backing, use the magnetic tape to stick the Power Track on.

2.2- For gondolas with a timber backing, use self tapping screws the assemble the Power Track. (Pilot holes recommended)