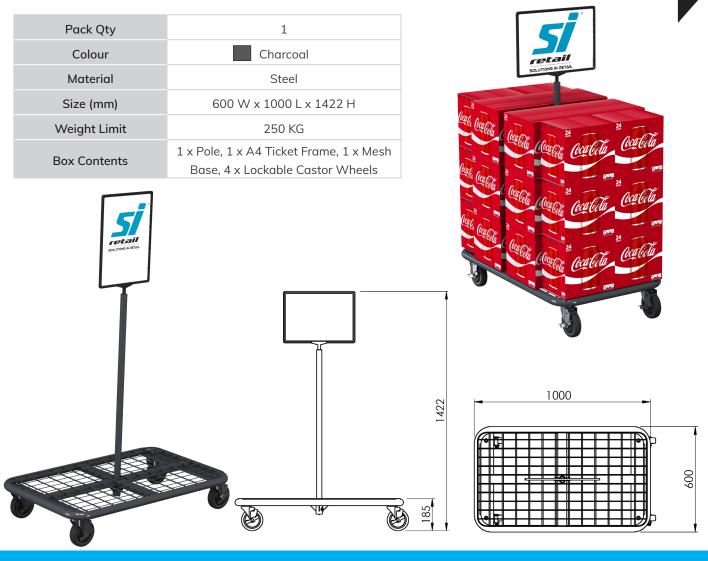

# **BULK GOODS MOBILE DISPLAY**

### SKU: FD-BG-CR

This custom designed piece was formulated to carry large and heavy loads of product. The centre pole helps you to easily guide large product around your store. Four heavy duty castors contribute to the smooth transition, allowing you to display bulk items in different impulse locations without the strain of continually lifting heavy product.

#### **KEY FEATURES**

- Powder-coated, **steel base construction** to support a variety of multi-packs and other heavy product.
- Centre pole (when locked into the base) can be used as a **steering aid.**
- Rounded steel tubing and **rounded corners** on the base for safety precautions.
- Includes an A4 black ticket frame (interchangeable so other sizes and colours can be used).
- Heavy duty lockable castors for **easy mobility**.
- Strong and durable for many different types of uses in-store.