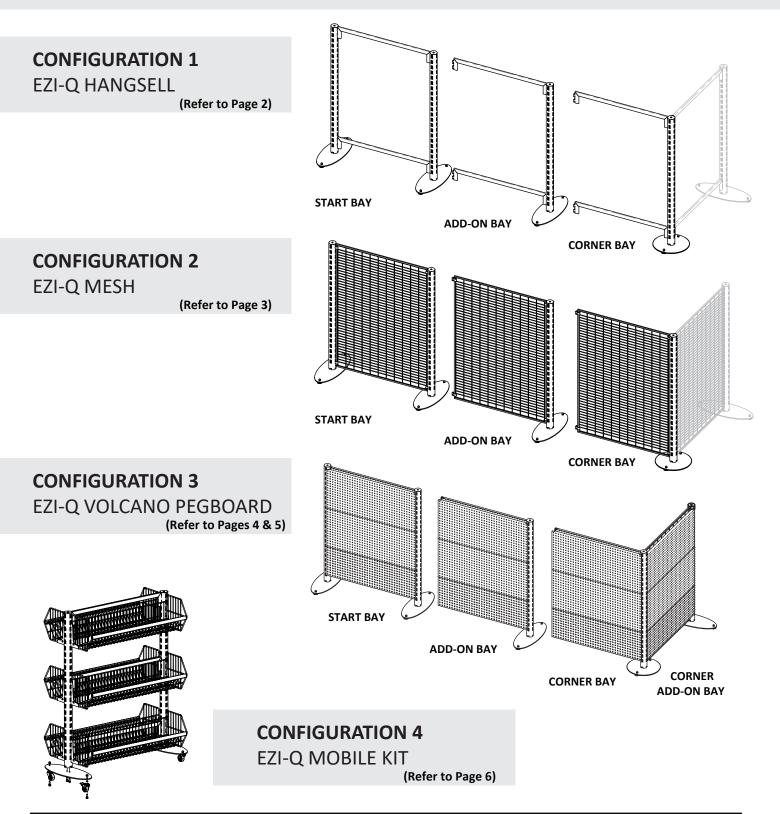

## **EZI-Q - ASSEMBLY INSTRUCTIONS** OVERALL CONFIGURATIONS



## **IMPORTANT - FOR YOUR SAFETY**

- 2 people may be required for assembly.
- Ensure that the floor space required for installation is flat and level.
- Never use damaged parts.

|                     | THIS DOCUMENT<br>M AY NOT BE<br>SHOWN OR<br>REPRODUCED BY<br>ANY OTHER PARTY<br>WITHOUT PRIOR<br>WRITTEN CONSENT<br>FROM SI RETAIL PIY | ASSEMBLY INSTRUCTIONS          | <b>drawn by:</b><br>SI RETAIL | <b>SHEET:</b><br>1/7  |
|---------------------|----------------------------------------------------------------------------------------------------------------------------------------|--------------------------------|-------------------------------|-----------------------|
|                     |