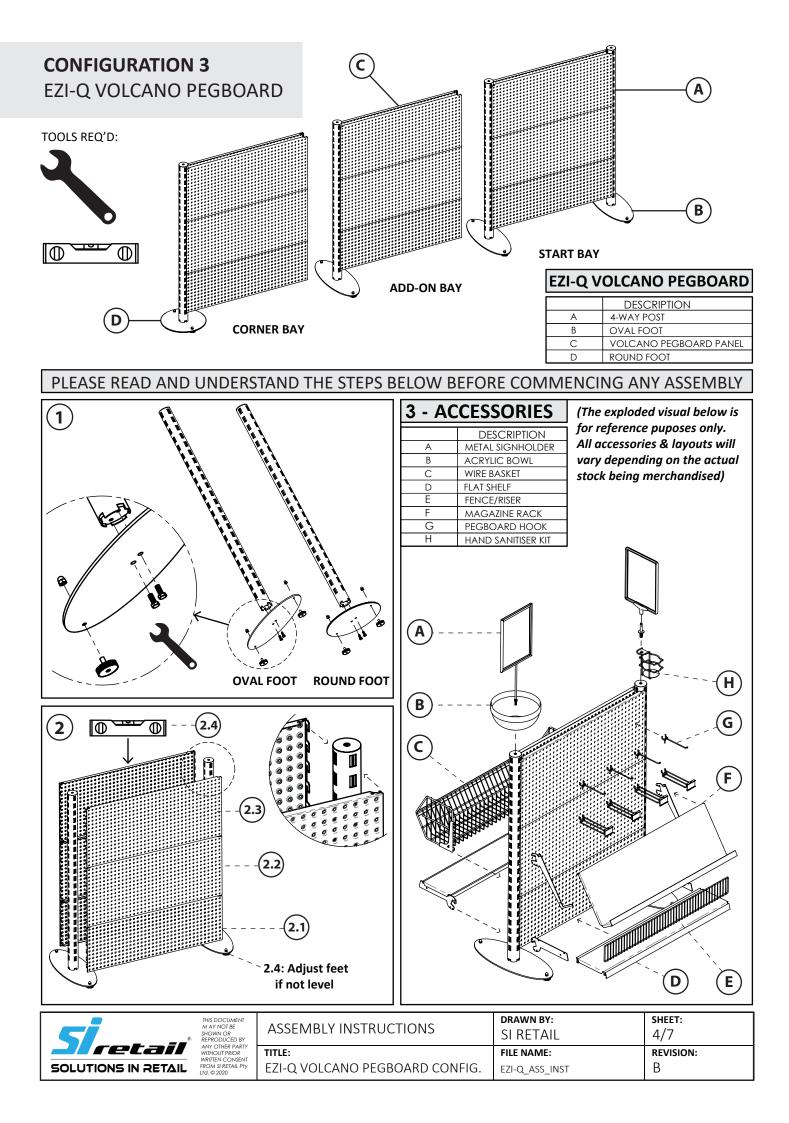

## **IMPORTANT - FOR YOUR SAFETY**

- 2 people may be required for assembly.
- Ensure that the floor space required for installation is flat and level.
- Never use damaged parts.

|                     | THIS DOCUMENT<br>M AY NOT BE<br>SHOWN OR<br>REPRODUCED BY<br>ANY OTHER PARTY<br>WITHOUT PRIOR<br>WRITTEN CONSENT<br>FROM SI RETAIL PIY | ASSEMBLY INSTRUCTIONS          | <b>drawn by:</b><br>SI RETAIL | <b>SHEET:</b><br>1/7  |
|---------------------|----------------------------------------------------------------------------------------------------------------------------------------|--------------------------------|-------------------------------|-----------------------|
|                     |                                                                                                                                        | TITLE:<br>EZI-Q CONFIGURATIONS | FILE NAME:                    | <b>revision:</b><br>B |
| JOEG HONS IN RETAIL | Ltd. © 2020                                                                                                                            |                                | EZI-Q_ASS_INST                | В                     |