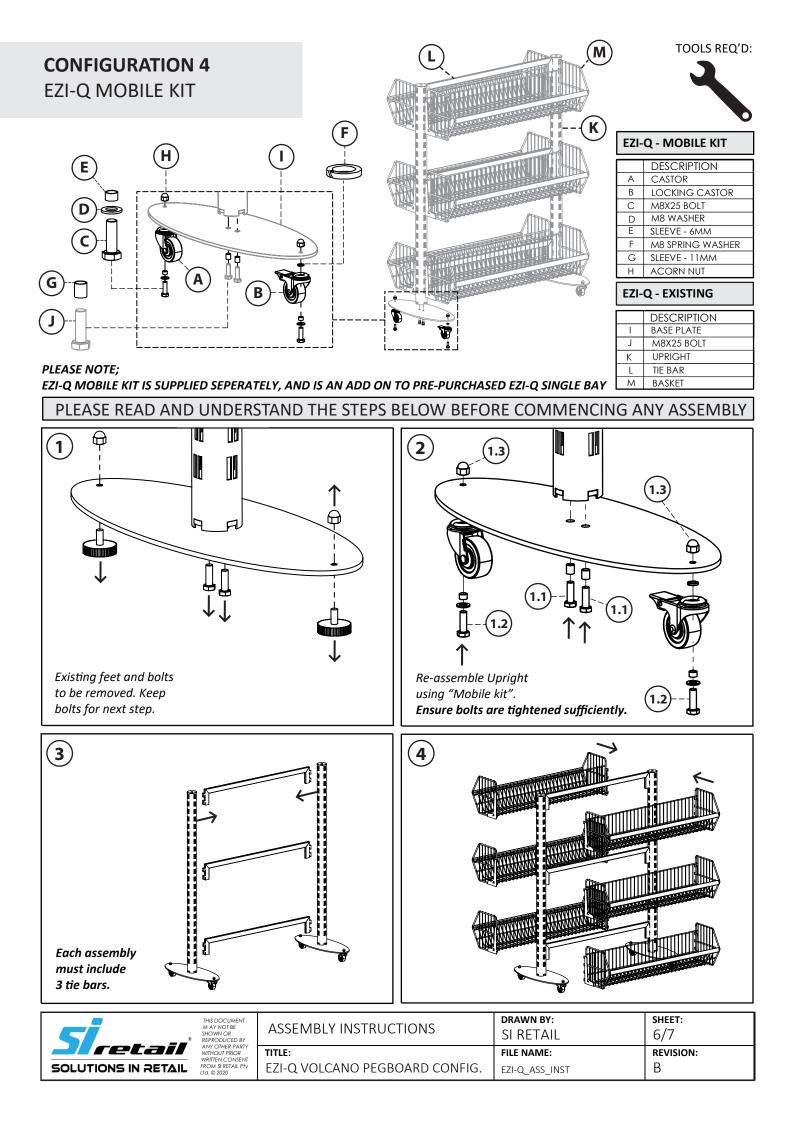

><br>SI RETAIL | <b>SHEET:</b><br>1/7  |
|---------------------|----------------------------------------------------------------------------------------------------------------------------------------|--------------------------------|-------------------------------|-----------------------|
|                     |                                                                                                                                        | TITLE:<br>EZI-Q CONFIGURATIONS | FILE NAME:                    | <b>revision:</b><br>B |
| JOEG HONS IN RETAIL | Ltd. © 2020                                                                                                                            |                                | EZI-Q_ASS_INST                | В                     |













THIS DOCUMENT M AY NOT BE SHOWN OR REPRODUCED BY ANY OTHER PARTY WITHOUT PRIOR WRITTEN CONSENT FROM SI RETAIL Pty Ltd. © 2020 DRAWN BY: SHEET: ASSEMBLY INSTRUCTIONS SI RETAIL 7/7 etail TITLE: FILE NAME: **REVISION: EZI-Q ACCESSORIES** В SOLUTIONS IN RETAIL EZI-Q\_ASS\_INST

Π

Α

D

VVVVVVVVV

000

0