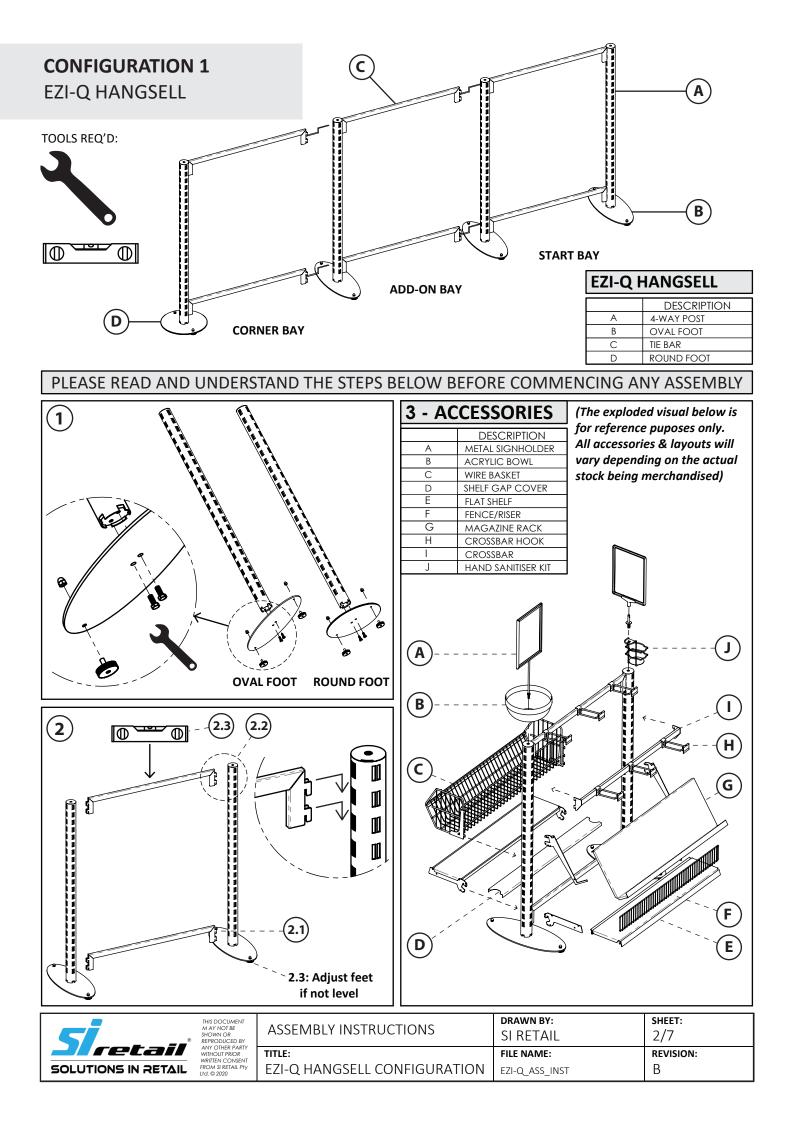

## **IMPORTANT - FOR YOUR SAFETY**

- 2 people may be required for assembly.
- Ensure that the floor space required for installation is flat and level.
- Never use damaged parts.

|                     | THIS DOCUMENT<br>M AY NOT BE<br>SHOWN OR<br>REPRODUCED BY<br>ANY OTHER PARTY<br>WITHOUT PRIOR<br>WRITTEN CONSENT<br>FROM SI RETAIL PIY | ASSEMBLY INSTRUCTIONS          | <b>drawn by:</b><br>SI RETAIL | <b>SHEET:</b><br>1/7  |
|---------------------|----------------------------------------------------------------------------------------------------------------------------------------|--------------------------------|-------------------------------|-----------------------|
|                     |                                                                                                                                        | TITLE:<br>EZI-Q CONFIGURATIONS | FILE NAME:                    | <b>revision:</b><br>B |
| JOEG HONS IN RETAIL | Ltd. © 2020                                                                                                                            |                                | EZI-Q_ASS_INST                | В                     |