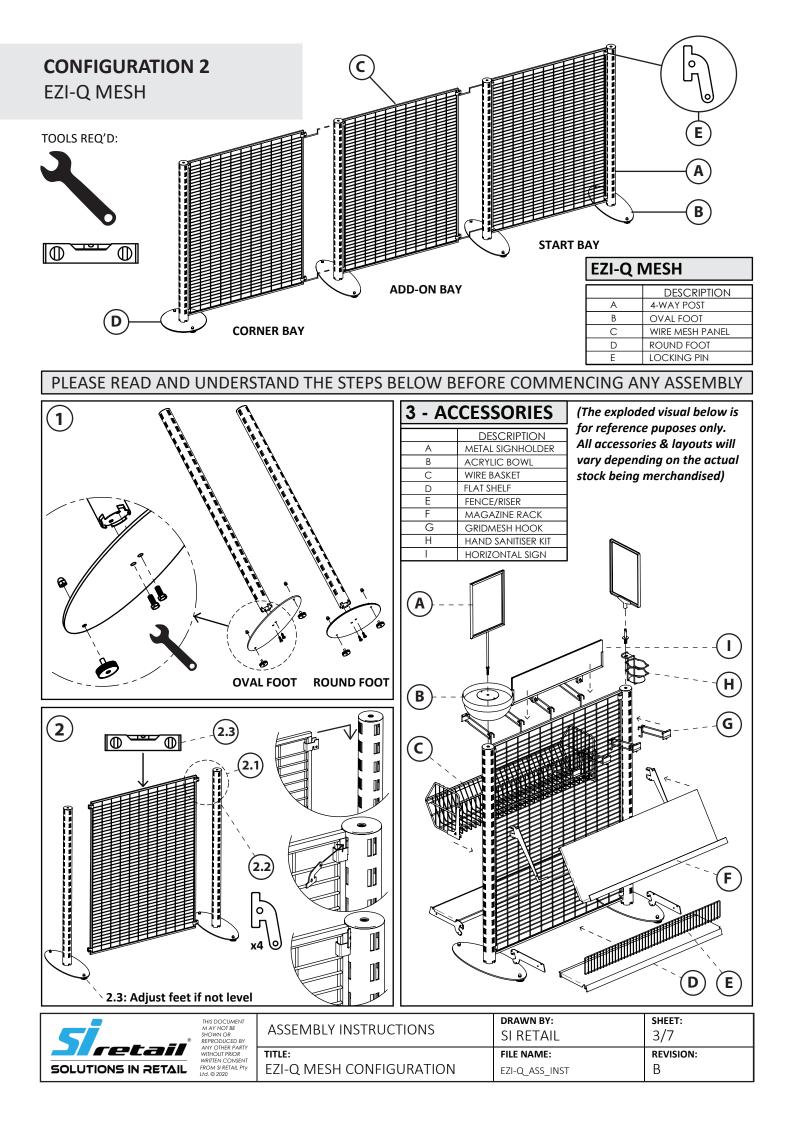

## **IMPORTANT - FOR YOUR SAFETY**

- 2 people may be required for assembly.
- Ensure that the floor space required for installation is flat and level.
- Never use damaged parts.

|                     | THIS DOCUMENT<br>M AY NOT BE<br>SHOWN OR<br>REPRODUCED BY<br>ANY OTHER PARTY<br>WITHOUT PRIOR<br>WRITTEN CONSENT<br>FROM SI RETAIL PIY | ASSEMBLY INSTRUCTIONS          | <b>drawn by:</b><br>SI RETAIL | <b>SHEET:</b><br>1/7  |
|---------------------|----------------------------------------------------------------------------------------------------------------------------------------|--------------------------------|-------------------------------|-----------------------|
|                     |                                                                                                                                        | TITLE:<br>EZI-Q CONFIGURATIONS | FILE NAME:                    | <b>revision:</b><br>B |
| JOEG HONS IN RETAIL | Ltd. © 2020                                                                                                                            |                                | EZI-Q_ASS_INST                | В                     |