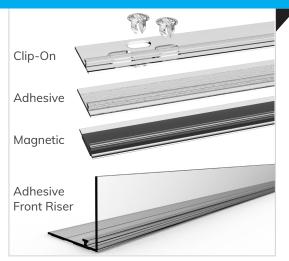

### **T-RAILS & RISERS**

T-Rails sit on the front and back of shelves for the dividers and pushers to clip onto. They hold the dividers in place and are available in a clipon version for wire shelves, adhesive version for most applications or a magnetic version for metal gondolas. Adhesive T-Rails with front risers are commonly used with pushers.