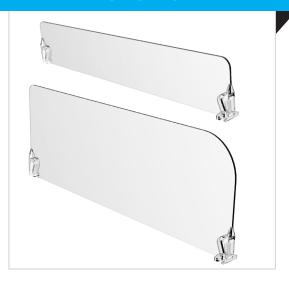

# **DIVIDERS**

Dividers are used to separate different products on your shelves for a neat and consistent display. They are available in either a 60mm height or 120mm height and are made to a number of different lengths to suit all shelving sizes. T-Rails are sold separately and are placed along the front and back of the shelf for the dividers to clip into.