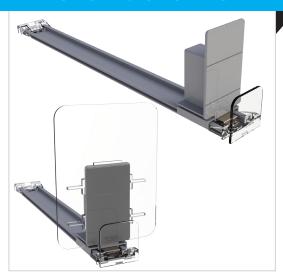

#### **PUSHERS**

Pushers, Pusher Back Plates & Front Risers are commonly used with shelf dividers as a full shelf management system. The 30mm wide pusher connects to the T-Rail (between two shelf dividers) to ensure your products are always placed at the front of the shelf even when a customer takes an item. Pusher back plates can be added for larger items which need a taller pusher.

| Pack Qty               | 10                      |
|------------------------|-------------------------|
| Pusher Lengths (mm)    | 285, 335, 385, 435, 485 |
| Pusher Back Plate (mm) | 90 W x 115 H            |

#### SMS-P & SMS-PBS

- SI Retail Pty. Ltd. 85 Burchill Street, Loganholme, QLD, 4129.
- (07) 3801 0000
- **(**07) 3801 0022
- info@siretail.com
- www.siretail.com