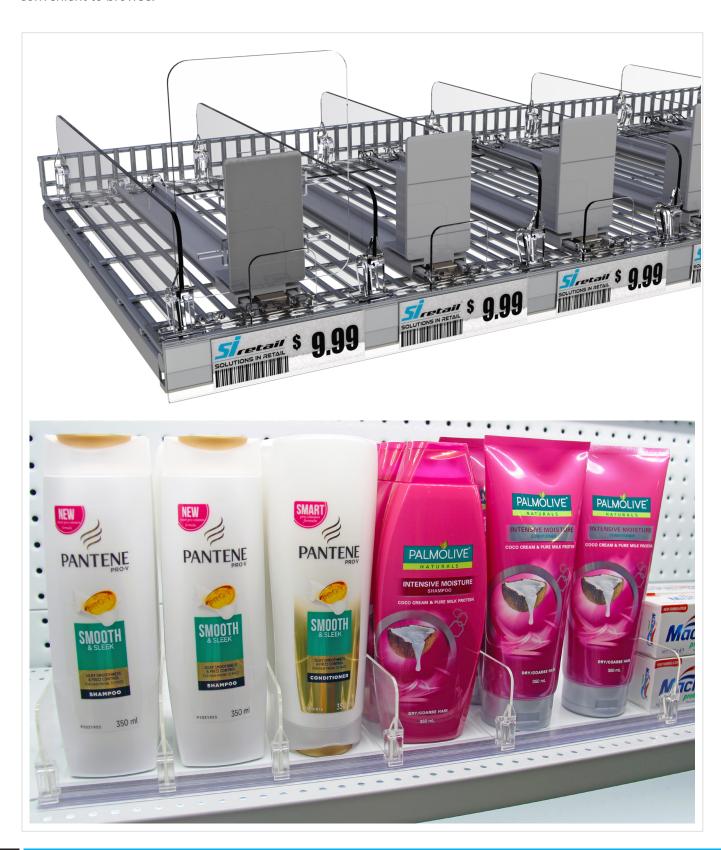

# **DIVIDERS**

Dividers are used to separate different products on your shelves for a neat and consistent display. They are available in either a 60mm height or 120mm height and are made to a number of different lengths to suit all shelving sizes. T-Rails are sold separately and are placed along the front and back of the shelf for the dividers to clip into.

#### **PUSHERS**

Pushers, Pusher Back Plates & Front Risers are commonly used with shelf dividers as a full shelf management system. The 30mm wide pusher connects to the T-Rail (between two shelf dividers) to ensure your products are always placed at the front of the shelf even when a customer takes an item. Pusher back plates can be added for larger items which need a taller pusher.