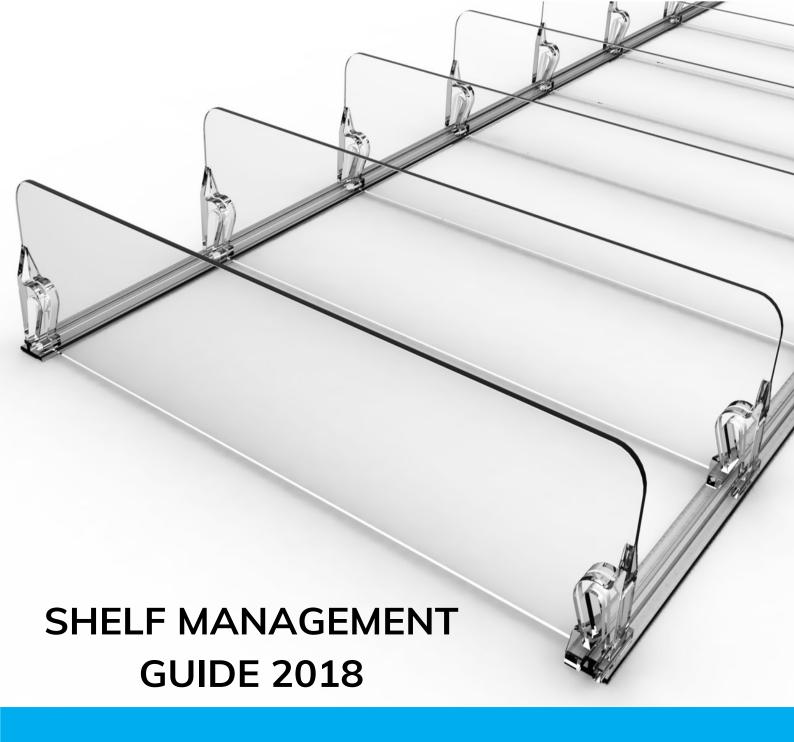

# SHELF MANAGEMENT

SI Retail's shelf dividers are designed for the ever changing in-store environment to allow for quick merchandising and a seamless product presentation. Pushers and Dividers are great tools for helping to reduce staffing costs related to shelf maintenance and enhance your customers shopping experience by making it even more convenient to browse.

# **DIVIDERS**

Dividers are used to separate different products on your shelves for a neat and consistent display. They are available in either a 60mm height or 120mm height and are made to a number of different lengths to suit all shelving sizes. T-Rails are sold separately and are placed along the front and back of the shelf for the dividers to clip into.